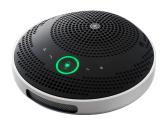

## **STRESS-FREE, REMOTE COMMUNICATION.**

With Yamaha's leading sound processing technologies, the YVC200 delivers full-duplex conversation without sound drop-outs, even when multiple people are speaking at once.

It optimizes the sound environment automatically, no matter what the environment, and features Yamaha's professional quality DSPs with super wideband audio to produce an ample and clear sound.

## **FEATURES:**

- Maximum 88dB loud volume
- 360° 2m maximum radius mic range, ideal for 3-4 people
- User-friendly, touch sensor buttons
- Headset outlet for private listening
- Rechargeable battery (up to 10hrs) or USB power via PC
- Connections: USB (laptops) or Bluetooth / NFC (phones & tablets)
- Windows and Mac compatible