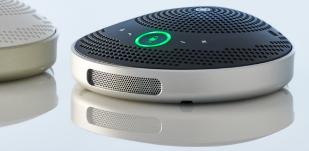

## **STRESS-FREE, REMOTE COMMUNICATION.**

With Yamaha's leading sound processing technologies, the YVC200 delivers full-duplex conversation without sound drop-outs, even when multiple people are speaking at once.

It optimizes the sound environment automatically, no matter what the environment, and features Yamaha's professional quality DSPs with super wideband audio to produce an ample and clear sound.

## **FEATURES:**

- Maximum 88dB loud volume
- 360° 2m maximum radius mic range, ideal for 3-4 people
- User-friendly, touch sensor buttons
- Headset outlet for private listening
- Rechargeable battery (up to 10hrs) or USB power via PC
- Connections: USB (laptops) or Bluetooth / NFC (phones & tablets)
- Windows and Mac compatible