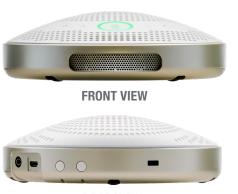

## **FEATURES:**

- Maximum 88dB loud volume
- 360° 2m maximum radius mic range, ideal for 3-4 people
- User-friendly, touch sensor buttons
- Headset outlet for private listening
- Rechargeable battery (up to 10hrs) or USB power via PC
- Connections: USB (laptops) or Bluetooth / NFC (phones & tablets)
- Windows and Mac compatible

**REAR VIEW** 

MODEL: **YVC200W** CODE: **39819682** 

MODEL: **YVC200B** CODE: **39819680** 